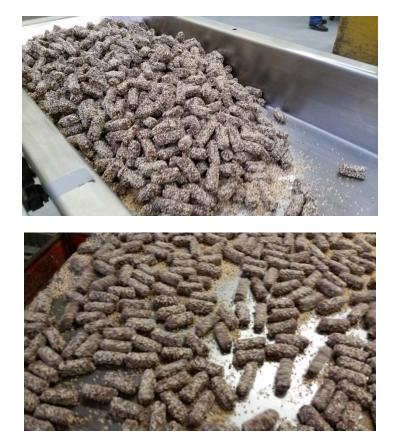

# <u>TEST # 4</u>

| Product:       | 1050 Unwrapped Buttercrunch toffee with dark chocolate and almonds     |
|----------------|------------------------------------------------------------------------|
| Material Size: | 1-5/8" long pieces                                                     |
| Bulk Density:  | 43.9 lb/ft3                                                            |
| Bed Depth:     | 1.5" to 2"                                                             |
| Travel Rate:   | Run 1 = 18.5 ft/min, Run 2 = 17.6 ft/min                               |
| Observation:   | Some product sticks to pan at cleanout, flat surface side, dimpled pan |
|                | finish helped to prevent sticking, oily finish on pan                  |
| Video:         | 20171019_112328, 20171019_112848, 20171019_133818,                     |
|                | 20171019_134235, 20171019_134508, 20171020_095232,                     |
|                | 20171020_095332, 20171020_095549, 20171020_114803,                     |
|                | 20171020_115240,                                                       |

#### <u>TEST # 5</u>

Product: Material Size: Bulk Density: Bed Depth: Travel Rate: Observation: Video: 1051 Wrapped Buttercrunch toffee with chocolate and almonds 1-5/8" long pieces 43.9 lb/ft3 1.5" to 2" Run 1 = 20.5 ft/min, Run 2 = 22.5 ft/min Product conveyed well 20171019\_120642, 20171020\_131855