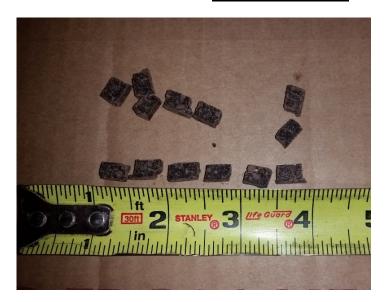

#### <u>TEST # 3</u>

Product: Material Size: Bulk Density: Bed Depth: Travel Rate: Observation: Video: 1049 Unwrapped Buttercrunch toffee with chocolate and almonds 1-5/8" long pieces, coated with crushed nuts 36.8 lb/ft3 1.5" to 2" Run 1 = 21.8 ft/min, Run 2 = 20.7 ft/min Product conveyed well in single direction, a lot of loose nuts 20171019\_114133, 20171020\_130144, 20171020\_130514, 20171020\_130525