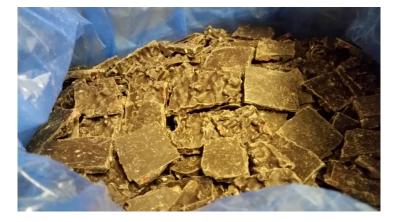

#### <u>TEST # 2</u>

Product: Material Size: Bulk Density: Bed Depth: Travel Rate: Observation: Video: Chocolate thins with dried fruit Random sizes, ¼" thick 36.8 lb/ft3 2" to 2.5" Run 1 = 22.9 ft/min, Run 2 = 21.5 ft/min Product conveyed well in single direction operation 20171019\_122106, 20171020\_113421