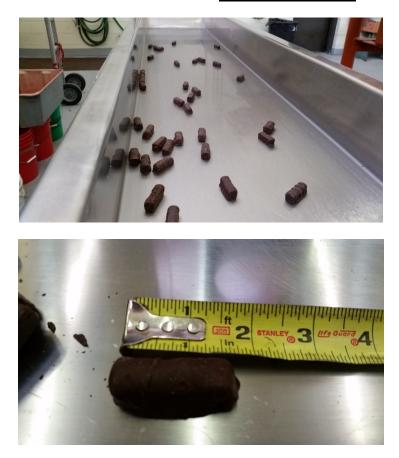

#### <u>TEST # 3</u>

Product: Material Size: Bulk Density: Bed Depth: Travel Rate: Observation: Video: 1049 Unwrapped Buttercrunch toffee with chocolate and almonds 1-5/8" long pieces, coated with crushed nuts 36.8 lb/ft3 1.5" to 2" Run 1 = 21.8 ft/min, Run 2 = 20.7 ft/min Product conveyed well in single direction, a lot of loose nuts 20171019\_114133, 20171020\_130144, 20171020\_130514, 20171020\_130525

# <u>TEST # 4</u>

| Product:       | 1050 Unwrapped Buttercrunch toffee with dark chocolate and almonds     |
|----------------|------------------------------------------------------------------------|
| Material Size: | 1-5/8" long pieces                                                     |
| Bulk Density:  | 43.9 lb/ft3                                                            |
| Bed Depth:     | 1.5" to 2"                                                             |
| Travel Rate:   | Run 1 = 18.5 ft/min, Run 2 = 17.6 ft/min                               |
| Observation:   | Some product sticks to pan at cleanout, flat surface side, dimpled pan |
|                | finish helped to prevent sticking, oily finish on pan                  |
| Video:         | 20171019_112328, 20171019_112848, 20171019_133818,                     |
|                | 20171019_134235, 20171019_134508, 20171020_095232,                     |
|                | 20171020_095332, 20171020_095549, 20171020_114803,                     |
|                | 20171020_115240,                                                       |