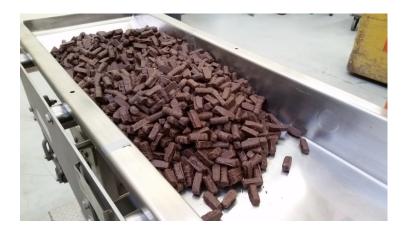

### <u>TEST # 1</u>

| Product:                               | 2084 Frap Chips                                                                                                                                                                                                                                  |
|----------------------------------------|--------------------------------------------------------------------------------------------------------------------------------------------------------------------------------------------------------------------------------------------------|
| Material Size:                         | 3/8" x 3/16" flat pieces                                                                                                                                                                                                                         |
| Bulk Density:                          | 45.9 lb/ft3                                                                                                                                                                                                                                      |
| Bed Depth:                             | 1.5" to 2"                                                                                                                                                                                                                                       |
| Travel Rate:<br>Observation:<br>Video: | Run 1 = 24.9 ft/min, Run 2 = 22.1 ft/min<br>Product conveyed well in single direction and reversing operation<br>20171019_100851, 20171020_104532, 20171020_104601,<br>20171020_111724, 20171020_112106, 20171020_112220, frap chip<br>reversing |

#### <u>TEST # 2</u>

Product: Material Size: Bulk Density: Bed Depth: Travel Rate: Observation: Video: Chocolate thins with dried fruit Random sizes, ¼" thick 36.8 lb/ft3 2" to 2.5" Run 1 = 22.9 ft/min, Run 2 = 21.5 ft/min Product conveyed well in single direction operation 20171019\_122106, 20171020\_113421