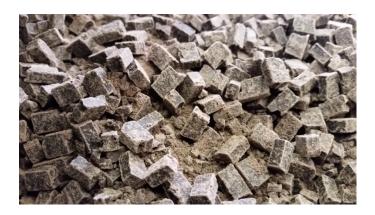

### <u>TEST # 1</u>

| Product:                               | 2084 Frap Chips                                                                                                                                                                                                                                  |
|----------------------------------------|--------------------------------------------------------------------------------------------------------------------------------------------------------------------------------------------------------------------------------------------------|
| Material Size:                         | 3/8" x 3/16" flat pieces                                                                                                                                                                                                                         |
| Bulk Density:                          | 45.9 lb/ft3                                                                                                                                                                                                                                      |
| Bed Depth:                             | 1.5" to 2"                                                                                                                                                                                                                                       |
| Travel Rate:<br>Observation:<br>Video: | Run 1 = 24.9 ft/min, Run 2 = 22.1 ft/min<br>Product conveyed well in single direction and reversing operation<br>20171019_100851, 20171020_104532, 20171020_104601,<br>20171020_111724, 20171020_112106, 20171020_112220, frap chip<br>reversing |