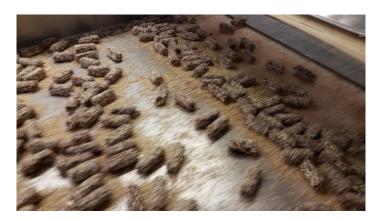

#### <u>TEST # 3</u>

Product: Material Size: Bulk Density: Bed Depth: Travel Rate: Observation: Video: 1049 Unwrapped Buttercrunch toffee with chocolate and almonds 1-5/8" long pieces, coated with crushed nuts 36.8 lb/ft3 1.5" to 2" Run 1 = 21.8 ft/min, Run 2 = 20.7 ft/min Product conveyed well in single direction, a lot of loose nuts 20171019\_114133, 20171020\_130144, 20171020\_130514, 20171020\_130525

# <u>TEST # 4</u>

| Product:       | 1050 Unwrapped Buttercrunch toffee with dark chocolate and almonds     |
|----------------|------------------------------------------------------------------------|
| Material Size: | 1-5/8" long pieces                                                     |
| Bulk Density:  | 43.9 lb/ft3                                                            |
| Bed Depth:     | 1.5" to 2"                                                             |
| Travel Rate:   | Run 1 = 18.5 ft/min, Run 2 = 17.6 ft/min                               |
| Observation:   | Some product sticks to pan at cleanout, flat surface side, dimpled pan |
|                | finish helped to prevent sticking, oily finish on pan                  |
| Video:         | 20171019_112328, 20171019_112848, 20171019_133818,                     |
|                | 20171019_134235, 20171019_134508, 20171020_095232,                     |
|                | 20171020_095332, 20171020_095549, 20171020_114803,                     |
|                | 20171020_115240,                                                       |